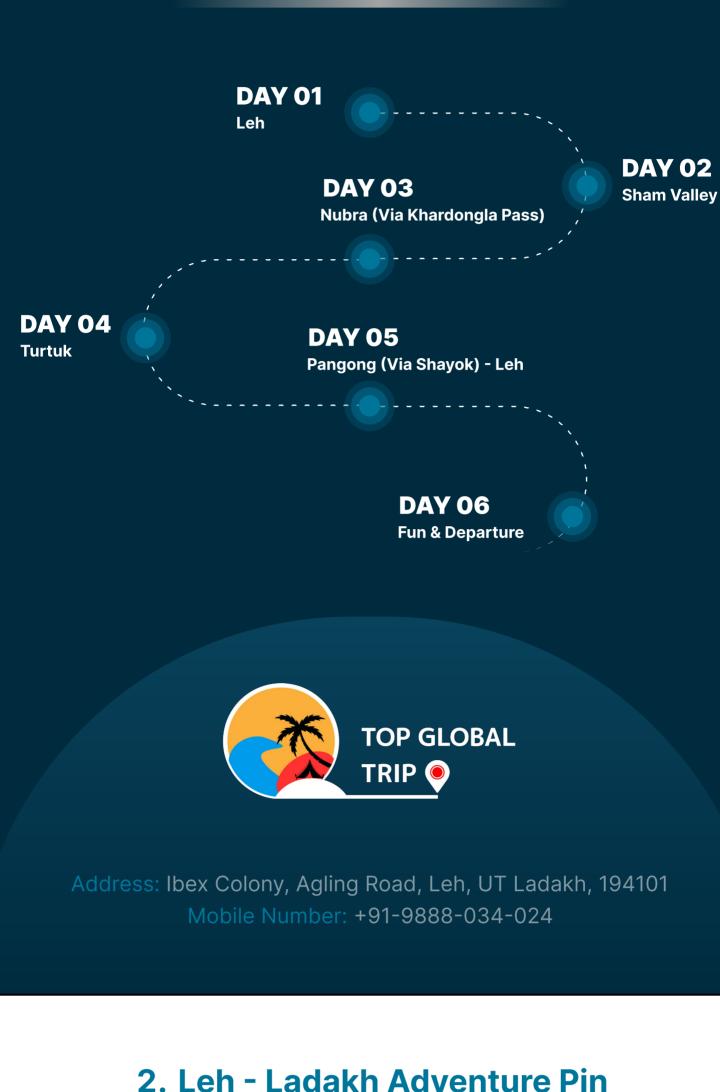

1. ROUTE

₹33,750/- (P/P) 2 Persons ₹28,600/- (P/P) ₹26,979/- (P/P) ₹21,600/- (P/P) 3 Persons ₹22,900/- (P/P) ₹17,800/- (P/P) 4 Persons ₹20,979/- (P/P) 6 Persons ₹15,500/- (P/P)

**Actual Price** 

₹17,979/- (P/P)