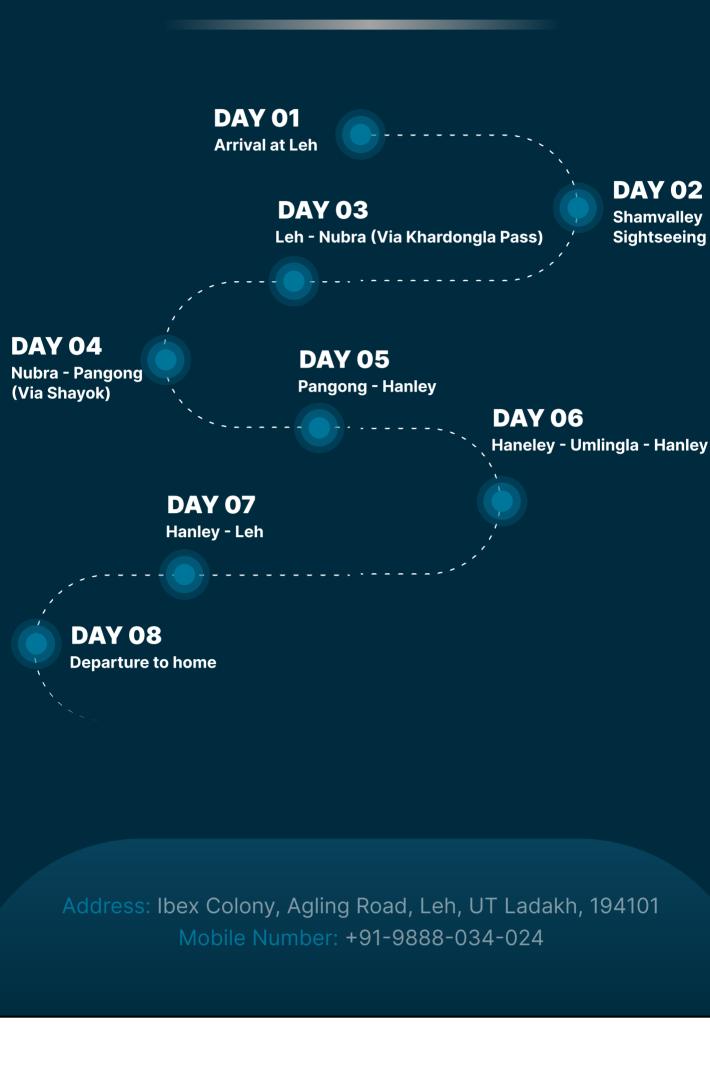

1. ROUTE

2. Leh - Ladakh Adventure Pin

₹25,975/- (P/P) Your own bike ₹19,640/- (P/P) ₹34,979/- (P/P) Himalayan (Dual) ₹28,000/- (P/P) Himalayan (Solo) ₹41,999/- (P/P) ₹37,837/- (P/P)

**Actual Price** 

₹25,979/- (P/P)