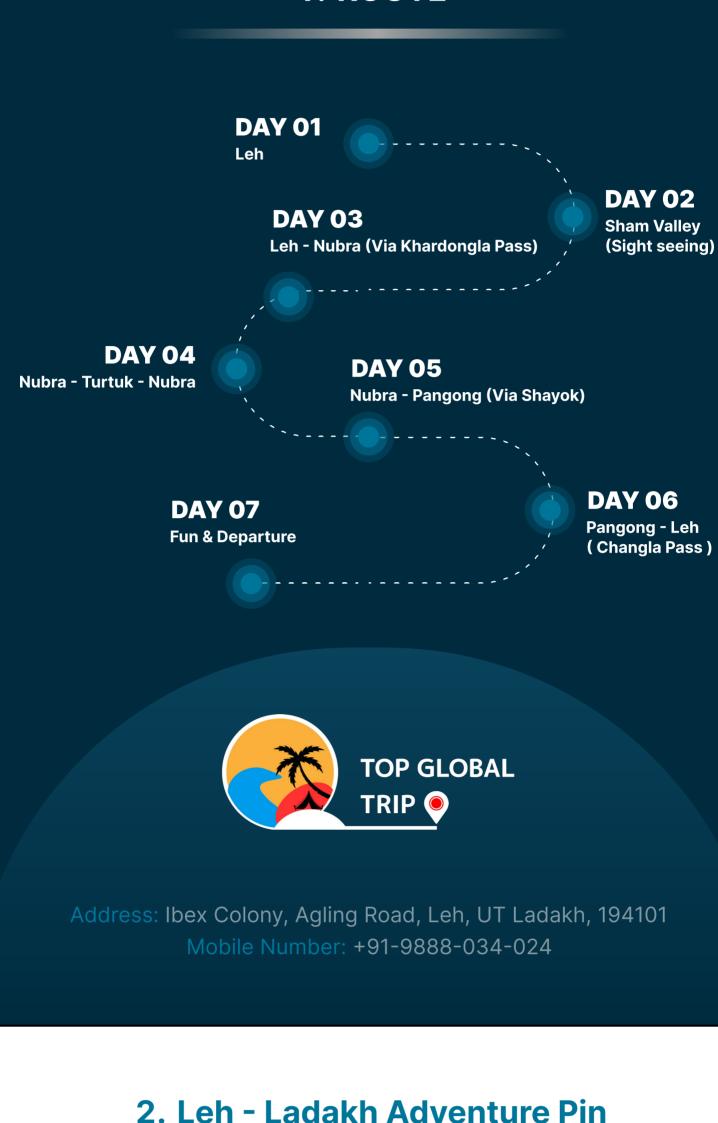

1. ROUTE

Modes **Actual Price** Offer Price ₹19,975/- (P/P) Your own bike ₹15,450/- (P/P) ₹31,979/- (P/P) Himalayan (Dual) ₹25,970/- (P/P)

Himalayan (Solo)

Tempo/Traveller (Back-Up Seat)

₹37,979/- (P/P)

₹28,979/- (P/P)